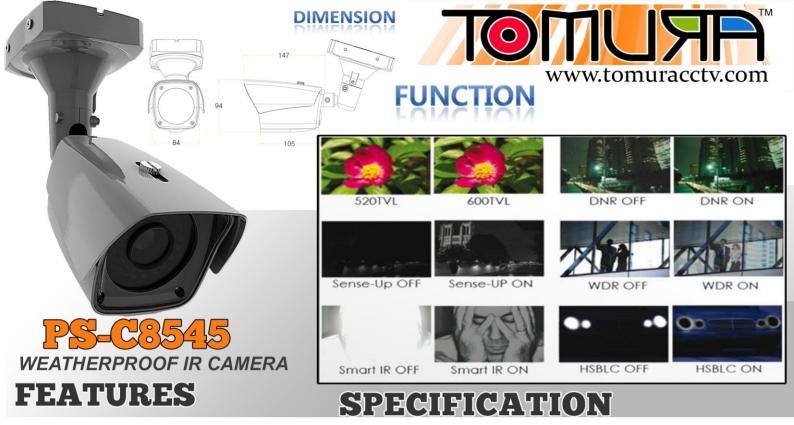

- ▶ Ultra High Resolution (650TVL)
- ► Super Sensitivity (0.00002Lux)
- ► 2D+3D DNR (Digital Noise Reduction)
- Digital Slow Shutter (Sense-up)
- ► D-WDR (Wide Dynamic Range)
- ► Intelligent IR Control (Smart IR)
- ▶ 2.8-11 Varifocal Auto Iris Lens
- ► Outdoor Weatherproof (IP66)
- ► RS485 Communication (Optional)
- 48 IR LED (IR Brightness Adjustable) 40m IR Range
- ► True D&N ICR (Optional)
- ► External Varifocal Adjustable
- ► Cable Manage Bracket.

|                      | ITEM                            | NTSC                                                                                                                                                                                                              | PAL             |
|----------------------|---------------------------------|-------------------------------------------------------------------------------------------------------------------------------------------------------------------------------------------------------------------|-----------------|
| C<br>C               | Total Pixel                     | 811(H) x 508(V)                                                                                                                                                                                                   | 795(H) x 596(V) |
| D                    | Effective Pixels                | 768(H) x 494(V)                                                                                                                                                                                                   | 752(H) x 582(V) |
| 2                    | Sensor                          | 1/3" SONY SUPER HAD II CCD<br>2:1 Interlace                                                                                                                                                                       |                 |
|                      | Scanning System                 |                                                                                                                                                                                                                   |                 |
| Е                    | Resolution                      | More than 650 TV Lines                                                                                                                                                                                            |                 |
| L                    | Video Output                    | 1.0Vp-p Composite Signal ( 750hm )                                                                                                                                                                                |                 |
| Ε                    | S/N (Y signal)                  | 52dB (AGC OFF,Weight ON))                                                                                                                                                                                         |                 |
| С                    | Min.Illumination                | 0.01Lux( Sense-up Auto 0.00002 Lux)                                                                                                                                                                               |                 |
| Т                    | White Balance                   | AUTO/ATW/ MANUAL                                                                                                                                                                                                  |                 |
| R<br>I               | Electronic shutter speed        | Adjustable: 1 / 60 sec ~ 1 / 100,000 sec NTSC<br>1 / 50 sec ~ 1 / 100,000 sec PAL<br>OFF / ON Selectable<br>Auto/OFF(~x2~~x1024)<br>AUTO / COLOR / BW / EXT<br>OFF / ON Selectable<br>HLC/BLC/OFF<br>Built-In OSD |                 |
| С                    | 3D-DNR(Digital Noise Reduction) |                                                                                                                                                                                                                   |                 |
| Ā                    | Sense-Up                        |                                                                                                                                                                                                                   |                 |
| L                    | D&N Selection                   |                                                                                                                                                                                                                   |                 |
|                      | WIDE BLC (D-WDR)                |                                                                                                                                                                                                                   |                 |
|                      | BLC                             |                                                                                                                                                                                                                   |                 |
|                      | Defect Pixel Compensation       |                                                                                                                                                                                                                   |                 |
| SMART IR LED Control |                                 | Built-In OSD                                                                                                                                                                                                      |                 |
|                      | Motion Detection                | ON/OFF                                                                                                                                                                                                            |                 |
|                      | Privacy Masking                 | ON/OFF                                                                                                                                                                                                            |                 |
|                      | Mirror                          | Built-In OSD                                                                                                                                                                                                      |                 |
|                      | Sharpness                       | ON/OFF                                                                                                                                                                                                            |                 |
|                      | Pan Focus Control               | rol Built-In OSD<br>Available<br>Available                                                                                                                                                                        |                 |
|                      | Multi Language                  |                                                                                                                                                                                                                   |                 |
|                      | 0.S.D                           |                                                                                                                                                                                                                   |                 |
|                      | Operating temperature/Humidity  | -10°C ~                                                                                                                                                                                                           | 50°C/0-80% RH   |
|                      | Power Supply                    | DC 12V                                                                                                                                                                                                            |                 |
|                      | Dimensions                      | 84mm(W)x94mm(H)x147mm(L)                                                                                                                                                                                          |                 |
|                      | Weight                          | Appx. 1200g                                                                                                                                                                                                       |                 |