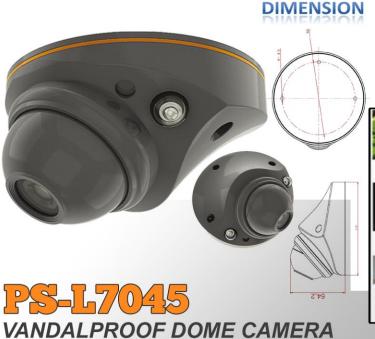

## **SPECIFICATION**

Smart IR ON

Smart IR OFF

- ► Ultra High Resolution (650TVL)
- ► Super Sensitivity (0.00002Lux)
- ► 2D+3D DNR (Digital Noise Reduction)
- ► Digital Slow Shutter (Sense-up)
- ► D-WDR (Wide Dynamic Range)
- ► Intelligent IR Control (Smart IR)
- ▶ 3.6mm Fixed Lens
- ► Weatherproof Vandal Resistant (IP66)
- ► Built-In High Power LED

| ITEM                                           |                                  | NTSC                                                      | PAL             |
|------------------------------------------------|----------------------------------|-----------------------------------------------------------|-----------------|
| С                                              | TotalPixel                       | 811(H) x 508(V)                                           | 795(H) x 596(V) |
| C                                              | Effective Pixels                 | 768(H) x 494(V)                                           | 752(H) x 582(V) |
| D                                              | Sensor                           | 1/3" SONY SUPER HAD II CCD                                |                 |
|                                                | Scanning System                  | 2:1 Interlace                                             |                 |
| E<br>L<br>E<br>C<br>T<br>R<br>I<br>C<br>A<br>L | Resolution                       | More than 650 TV Lines                                    |                 |
|                                                | Video Output                     | 1.0Vp-p Composite Signal (750hm)                          |                 |
|                                                | S/N (Y signal)                   | 52dB (AGC OFF,Weight ON))                                 |                 |
|                                                | Min.Illumination                 | 0.01Lux( Sense-up Auto 0.00002 Lux)                       |                 |
|                                                | White Balance                    | AUTO/ATW/ MANUAL                                          |                 |
|                                                | Electronic shutter speed         | 1 / 60 sec ~ 1 / 100,000 sec 1 / 50 sec ~ 1 / 100,000 sec |                 |
|                                                | 3D-DNR (Digital Noise Reduction) | OFF / ON Selectable                                       |                 |
|                                                | Sense-Up                         | Auto/OFF( $\sim$ x2 $\sim$ x1024)                         |                 |
|                                                | D&N Selection                    | AUTO / COLOR / BW / EXT                                   |                 |
|                                                | WIDE BLC (D-WDR)                 | OFF / ON Selectable                                       |                 |
|                                                | BLC                              | HLC/BLC/OFF                                               |                 |
|                                                | Defect Pixel Compensation        | Built-In OSD                                              |                 |
|                                                | SMART LED Control                | Built-In OSD                                              |                 |
|                                                | Motion Detection                 | ON/OFF                                                    |                 |
|                                                | Privacy Masking                  | ON/OFF                                                    |                 |
|                                                | Mirror                           | Built-In OSD                                              |                 |
|                                                | Sharpness                        | ON/OFF                                                    |                 |
|                                                | Pan Focus Control                | Built-In OSD                                              |                 |
|                                                | Multi Language                   | Available                                                 |                 |
|                                                | O.S.D                            | Available                                                 |                 |
|                                                | Operating temperature/Humidity   | -10°C ~ 50°C/0-80% RH                                     |                 |
|                                                | Power Supply                     | DC 12V                                                    |                 |
|                                                | Dimensions                       | 64.2mm(H)x110mm(D)                                        |                 |