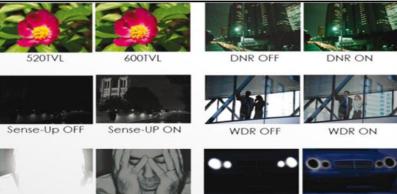

## **SPECIFICATION**

Smart IR ON

Smart IR OFF

- ► Ultra High Resolution (650TVL)
- ► Super Sensitivity (0.00002Lux)
- ► 2D+3D DNR (Digital Noise Reduction)
- ► Digital Slow Shutter (Sense-up)
- ► D-WDR (Wide Dynamic Range)
- ► Intelligent IR Control (Smart IR)
- ▶ 3.6mm Fixed Lens
- ► Weatherproof Vandal Resistant (IP66)
- ► Built-In High Power LED

| ITEM                                           |                                  | NTSC                                                      | PAL             |
|------------------------------------------------|----------------------------------|-----------------------------------------------------------|-----------------|
| С                                              | TotalPixel                       | 811(H) x 508(V)                                           | 795(H) x 596(V) |
| C                                              | Effective Pixels                 | 768(H) x 494(V)                                           | 752(H) x 582(V) |
| D                                              | Sensor                           | 1/3" SONY SUPER HAD II CCD                                |                 |
|                                                | Scanning System                  | 2:1 Interlace                                             |                 |
| E<br>L<br>E<br>C<br>T<br>R<br>I<br>C<br>A<br>L | Resolution                       | More than 650 TV Lines                                    |                 |
|                                                | Video Output                     | 1.0Vp-p Composite Signal (750hm)                          |                 |
|                                                | S/N (Y signal)                   | 52dB (AGC OFF,Weight ON))                                 |                 |
|                                                | Min.Illumination                 | 0.01Lux( Sense-up Auto 0.00002 Lux)                       |                 |
|                                                | White Balance                    | AUTO/ATW/ MANUAL                                          |                 |
|                                                | Electronic shutter speed         | 1 / 60 sec ~ 1 / 100,000 sec 1 / 50 sec ~ 1 / 100,000 sec |                 |
|                                                | 3D-DNR (Digital Noise Reduction) | OFF / ON Selectable                                       |                 |
|                                                | Sense-Up                         | Auto/OFF( $\sim$ x2 $\sim$ x1024)                         |                 |
|                                                | D&N Selection                    | AUTO / COLOR / BW / EXT                                   |                 |
|                                                | WIDE BLC (D-WDR)                 | OFF / ON Selectable                                       |                 |
|                                                | BLC                              | HLC/BLC/OFF                                               |                 |
|                                                | Defect Pixel Compensation        | Built-In OSD                                              |                 |
|                                                | SMART LED Control                | Built-In OSD                                              |                 |
|                                                | Motion Detection                 | ON/OFF                                                    |                 |
|                                                | Privacy Masking                  | ON/OFF                                                    |                 |
|                                                | Mirror                           | Built-In OSD                                              |                 |
|                                                | Sharpness                        | ON/OFF                                                    |                 |
|                                                | Pan Focus Control                | Built-In OSD                                              |                 |
|                                                | Multi Language                   | Available                                                 |                 |
|                                                | O.S.D                            | Available                                                 |                 |
|                                                | Operating temperature/Humidity   | -10°C ~ 50°C/0-80% RH                                     |                 |
|                                                | Power Supply                     | DC 12V                                                    |                 |
|                                                | Dimensions                       | 64.2mm(H)x110mm(D)                                        |                 |